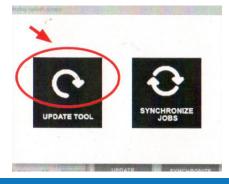

Software.

PC-Software herunterladen.

Descarague el software para PC.



Unzip and click on the .exe file.

Entzippen und auf .exe-Datei klicken.

Descomprima y clic en archivo .exe.

### 3.

To install software. click "next".

Software mit "Next" installieren.

Para instalarlo clic en «Next».

### 4.

Accept warning message.

Warnmeldung bestätigen.

Acepte el mensaje de advertencia.



### **7.**

5.

To install drivers

click "Continue".

installieren.

Para instalar

«Continue».

Gerät an PC anschließen.

Conecte el

aparato al PC.

controladores,

Connect tool to PC.

Treiber mit "Continue"

Register your tool.

Gerät registrieren.

Registre su aparato.



The software you are

installing has not been...

Hardware installation

### 8.

Update your tool.

Actualice su aparato.











Gerät aktualisieren.