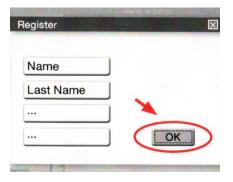

Conecte el

aparato al PC.

controladores,

Connect tool to PC.

Treiber mit "Continue"

Register your tool.

Gerät registrieren.

Registre su aparato.