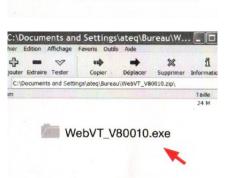

### 1.

2.

Download PC Software.

PC-Software herunterladen.

Descarague el software para PC.

Unzip and click on the .exe file.

Entzippen und auf .exe-Datei klicken.

Descomprima y clic en archivo .exe.