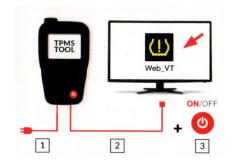

Conecte el

aparato al PC.

controladores,

Connect tool to PC.

Treiber mit "Continue"

Register your tool.

Gerät registrieren.

Registre su aparato.