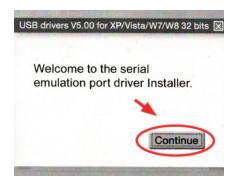

### **7.**

5.

To install drivers

click "Continue".

installieren.

Para instalar

«Continue».

Gerät an PC anschließen.

Conecte el

aparato al PC.

controladores,

Connect tool to PC.

Treiber mit "Continue"

Register your tool.

Gerät registrieren.

Registre su aparato.