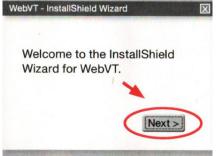

### 3.

To install software. click "next".

Software mit "Next" installieren.

Para instalarlo clic en «Next».